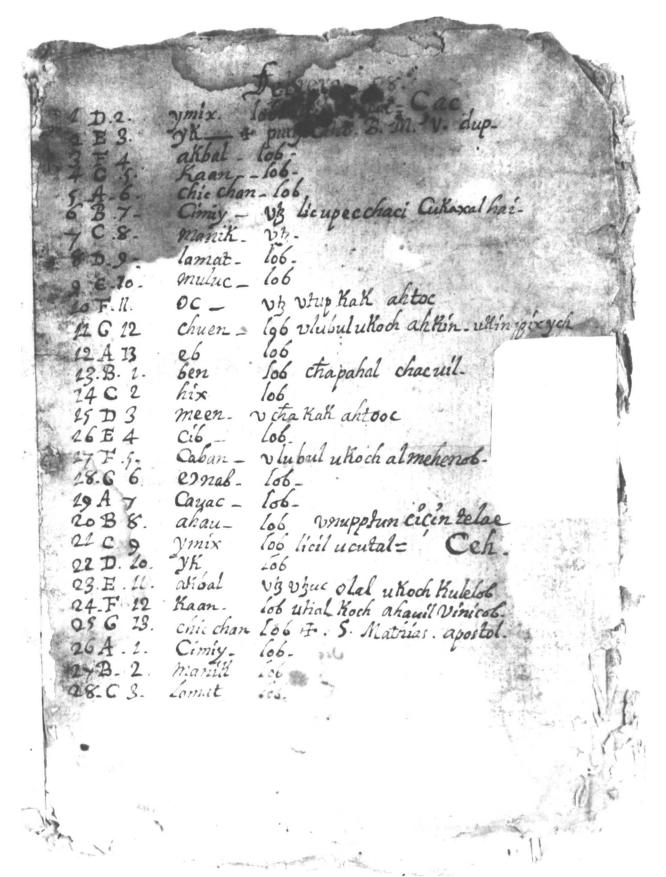

Page 20r

Ly yanob yoh Vinaloblae : Vacticlob Jubast Juhunali hic chan Cacadio Su chun Vinal - tuhumali Mulu yah Cuchil = hix Cuchmail Juhunali - hunuac tinohol Caculic Juchen Vinal bala Vema bayganil yehil Vinale hi Ochacompahal litoce Valie youil heur yothol oxil Kane Trakak bin Vabe helahunkane Ox chie Chan V chakak he ox Chie Chane yalcaba Cachie chan whoo Vhaba ahtocol bulue Chie chan V tup hak. Fte ah Camil oce lahunil oc V chakak yalkaba Camil oc whop bulacil oc Utur Kak He Can mene oxmen uchakak labun men yalkaba Can men Uhoppol what bulue men vhoppol vto He Camil Canace oxil Canac v thakak Camil Canac vhopped what bulucil Canac Vsuptak-Fieran ahave ox ahav v sha haak Lahun ahav yalkaba Can anau Vhoppol VKaak buluc ahau VJup Kak - Bay - Julacal