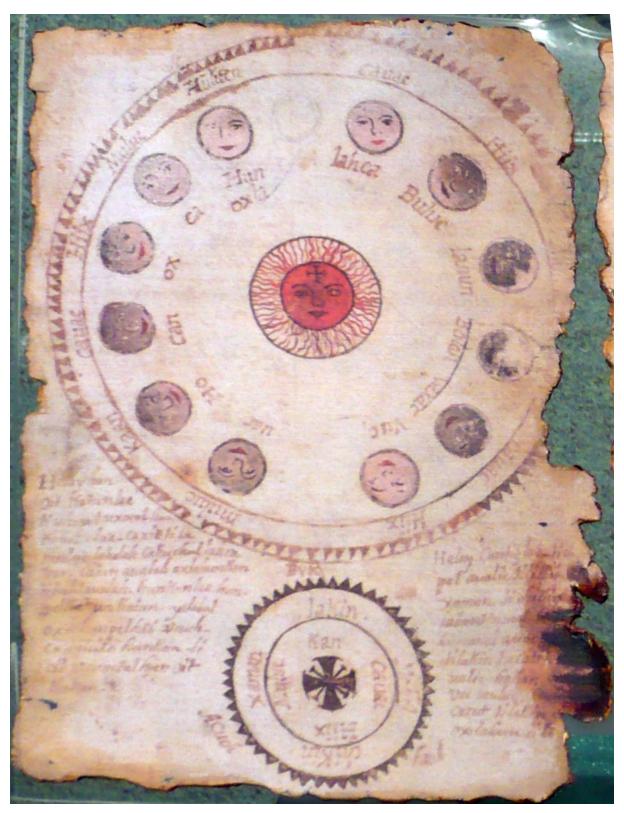

Page 20r

Ly yanob yoh Vinaloblae : Vacticlob Jubast Juhunali hic chan Cacadio Su chun Vinal - tuhumali Mulu yah Cuchil = hix Cuchmail Juhunali - hunuac tinohol Caculic Juchen Vinal bala Vema bayganil yehil Vinale hi Ochacompahal litoce Valie youil heur yothol oxil Kane Trakak bin Vabe helahunkane Ox chie Chan V chakak he ox Chie Chane yalcaba Cachie chan whoo Vhaba ahtocol bulue Chie chan V tup hak. Fte ah Camil oce lahunil oc V chakak yalkaba Camil oc whop bulacil oc Utur Kak He Can mene oxmen uchakak labun men yalkaba Can men Uhoppol what bulue men vhoppol vto He Camil Canace oxil Canac v thakak Camil Canac vhopped what bulucil Canac Vsuptak-Fieran ahave ox ahav v sha haak Lahun ahav yalkaba Can anau Vhoppol VKaak buluc ahau VJup Kak - Bay - Julacal