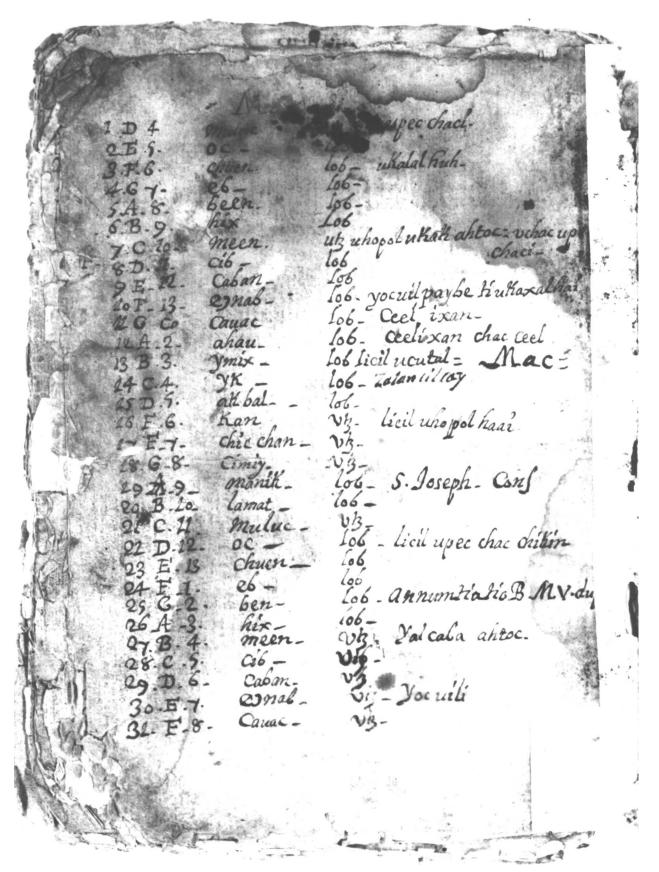

Page 20r

Ly yanob yoh Vinaloblae : Vacticlob Jubast Juhunali hic chan Cacadio Su chun Vinal - tuhumali Mulu yah Cuchil = hix Cuchmail Juhunali - hunuac tinohol Caculic Juchen Vinal bala Vema bayganil yehil Vinale hi Ochacompahal litoce Valie youil heur yothol oxil Kane Trakak bin Vabe helahunkane Ox chie Chan V chakak he ox Chie Chane yalcaba Cachie chan whoo Vhaba ahtocol bulue Chie chan V tup hak. Fte ah Camil oce lahunil oc V chakak yalkaba Camil oc whop bulacil oc Utur Kak He Can mene oxmen uchakak labun men yalkaba Can men Uhoppol what bulue men vhoppol vto He Camil Canace oxil Canac v thakak Camil Canac vhopped what bulucil Canac Vsuptak-Fieran ahave ox ahav v sha haak Lahun ahav yalkaba Can anau Vhoppol VKaak buluc ahau VJup Kak - Bay - Julacal