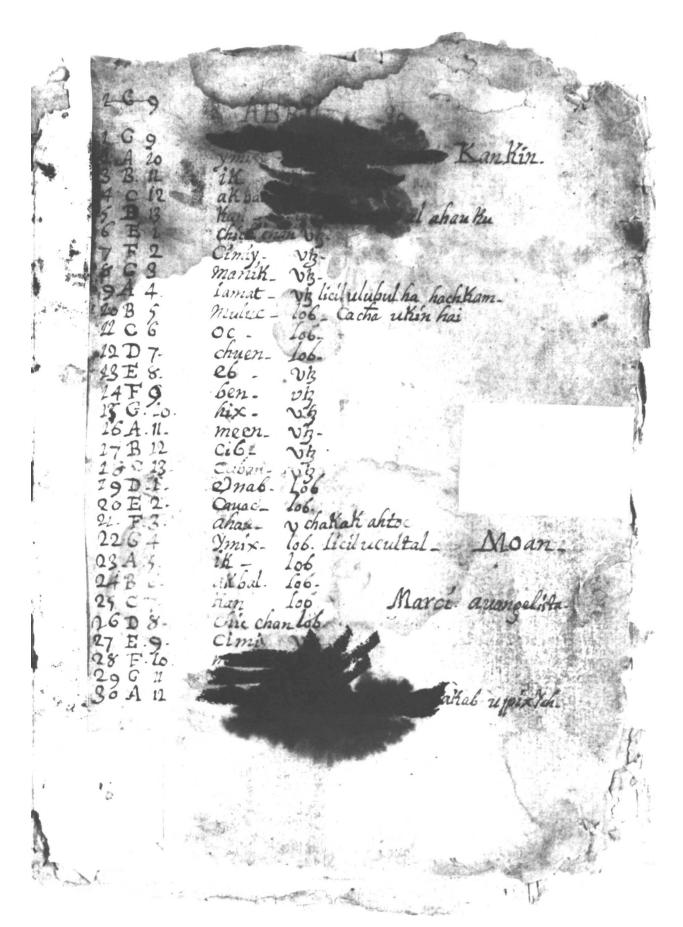

Page 20r

Ly yanob yoh Vinaloblae : Vacticlob Jubast Juhunali hic chan Cacadio Su chun Vinal - tuhumali Mulu yah Cuchil = hix Cuchmail Juhunali - hunuac tinohol Caculic Juchen Vinal bala Vema bayganil yehil Vinale hi Ochacompahal litoce Valie youil heur yothol oxil Kane Trakak bin Vabe helahunkane Ox chie Chan V chakak he ox Chie Chane yalcaba Cachie chan whoo Vhaba ahtocol bulue Chie chan V tup hak. Fte ah Camil oce lahunil oc V chakak yalkaba Camil oc whop bulacil oc Utur Kak He Can mene oxmen uchakak labun men yalkaba Can men Uhoppol what bulue men vhoppol vto He Camil Canace oxil Canac v thakak Camil Canac vhopped what bulucil Canac Vsuptak-Fieran ahave ox ahav v sha haak Lahun ahav yalkaba Can anau Vhoppol VKaak buluc ahau VJup Kak - Bay - Julacal