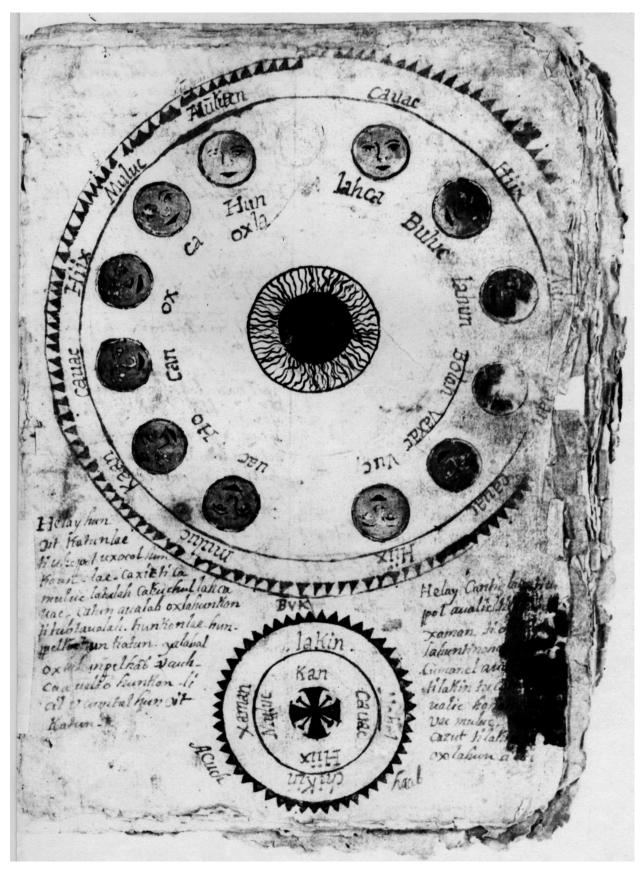

Page 20r

Ly yanob yoh Vinaloblae : Vacticlob Jubast Juhunali hic chan Cacadio Su chun Vinal - tuhumali Mulu yah Cuchil = hix Cuchmail Juhunali - hunuac tinohol Caculic Juchen Vinal bala Vema bayganil yehil Vinale hi Ochacompahal litoce Valie youil heur yothol oxil Kane Trakak bin Vabe helahunkane Ox chie Chan V chakak he ox Chie Chane yalcaba Cachie chan whoo Vhaba ahtocol bulue Chie chan V tup hak. Fte ah Camil oce lahunil oc V chakak yalkaba Camil oc whop bulacil oc Utur Kak He Can mene oxmen uchakak labun men yalkaba Can men Uhoppol what bulue men vhoppol vto He Camil Canace oxil Canac v thakak Camil Canac vhopped what bulucil Canac Vsuptak-Fieran ahave ox ahav v sha haak Lahun ahav yalkaba Can anau Vhoppol VKaak buluc ahau VJup Kak - Bay - Julacal