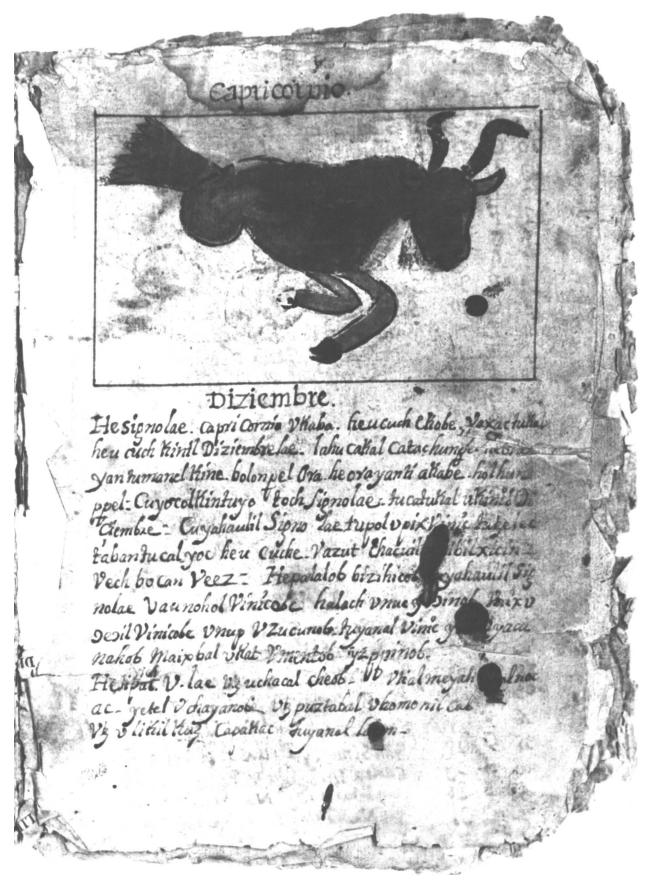

VDacal Xayah == prieta Enlabocas
Ellbalam. Ca chabac Cathutabac yil huxay chi = yxthanha
lol lai kikixeles Cardo Santo yohil Cashillas Cathuntabac Vyil
Yokol Xayah Cumanal humens Visix Casabac sesecada x
pinic 2 Cuhaual Furnen = = =