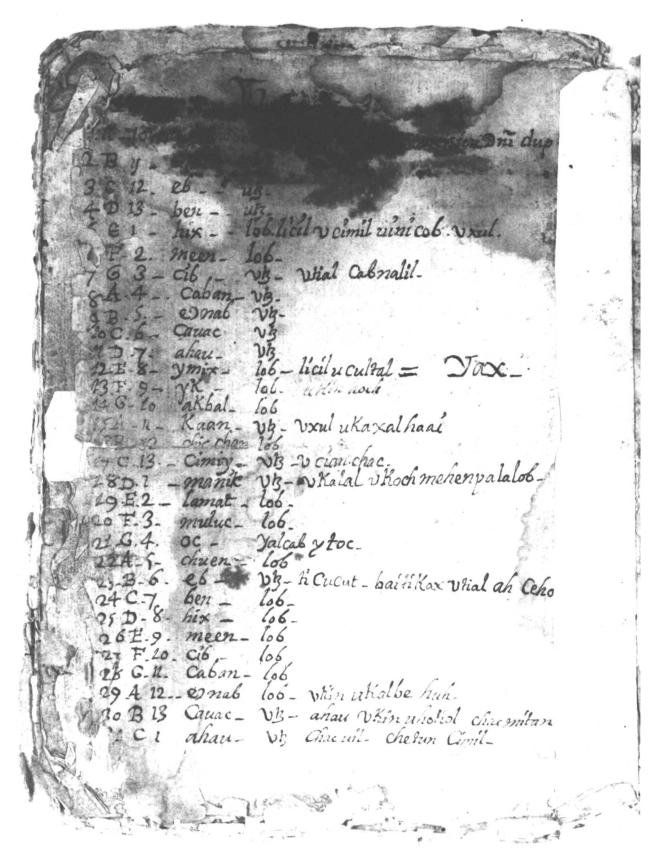

Page 20r

Ly yanob yoh Vinaloblae : Vacticlob Jubast Juhunali hic chan Cacadio Su chun Vinal - tuhumali Mulu yah Cuchil = hix Cuchmail Juhunali - hunuac tinohol Caculic Juchen Vinal bala Vema bayganil yehil Vinale hi Ochacompahal litoce Valie youil heur yothol oxil Kane Trakak bin Vabe helahunkane Ox chie Chan V chakak he ox Chie Chane yalcaba Cachie chan whoo Vhaba ahtocol bulue Chie chan V tup hak. Fte ah Camil oce lahunil oc V chakak yalkaba Camil oc whop bulacil oc Utur Kak He Can mene oxmen uchakak labun men yalkaba Can men Uhoppol what bulue men vhoppol vto He Camil Canace oxil Canac v thakak Camil Canac vhopped what bulucil Canac Vsuptak-Fieran ahave ox ahav v sha haak Lahun ahav yalkaba Can anau Vhoppol VKaak buluc ahau VJup Kak - Bay - Julacal